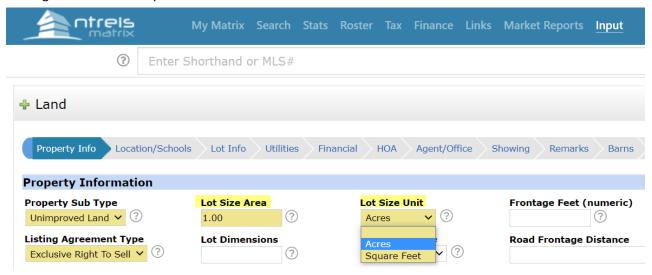

## Reminder for Land Listing Input:

As you are entering a new Land Listing into the MLS, please make sure that you enter the <u>Lot Size</u> <u>Area</u> and that you also choose the <u>Lot Size Units</u>. Your choices are Acres or Square Feet. If you are auto-filling the listing from the tax data, the Lot Size will be filled using the tax data.

Once you enter the Lot Size Area and then choose the Lot Size Unit, this information will appear on the listing on the various reports available in the MLS.

If Lot Size Units are not chosen, then NO LOT SIZE will appear in the MLS.