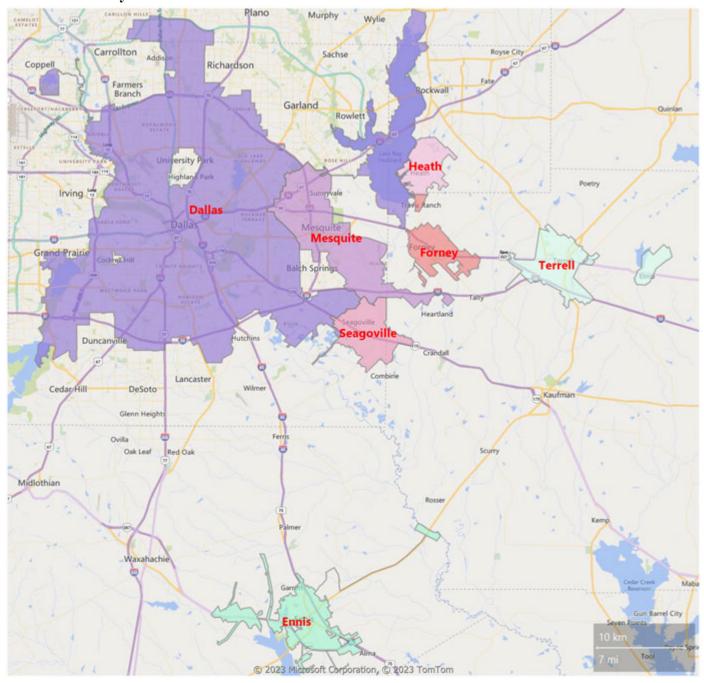

## **North Texas Real Estate Information System**

Monthly MLS Summary Report

April 2023