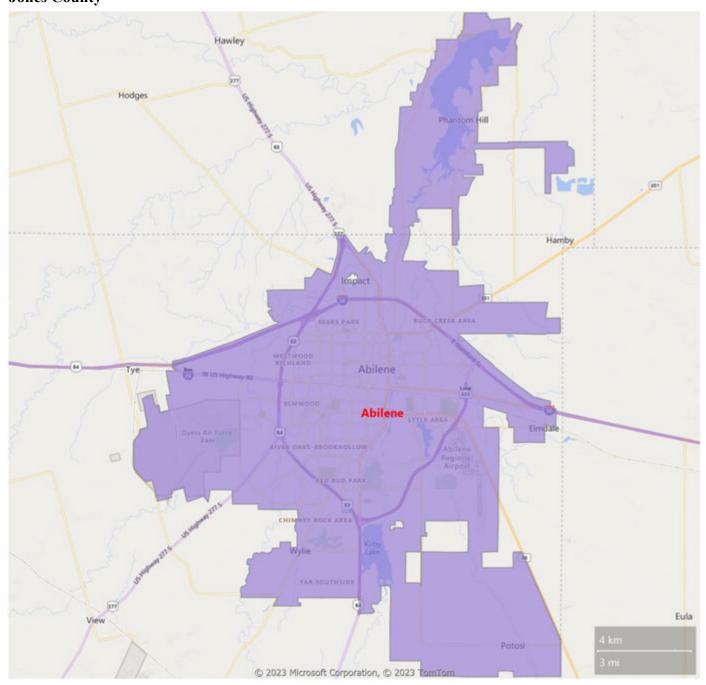

## **Abilene Metropolitan Statistical Area**

| Property Type                      | Sales | YoY%  | <b>Dollar Volume</b> | YoY%  | Avg Price | YoY%  | <b>Median Price</b> | YoY%  |
|------------------------------------|-------|-------|----------------------|-------|-----------|-------|---------------------|-------|
| Resi Sale-Condominium              | 0     | -100% | \$0                  | -100% | \$0       | -100% | \$0                 | -100% |
| Resi Sale-Farm                     | 0     | -100% | \$0                  | -100% | \$0       | -100% | \$0                 | -100% |
| Resi Sale-Manufactured Home        | 2     | 100%  | \$355,000            | 31%   | \$177,500 | -34%  | \$177,500           | -34%  |
| Resi Sale-Mobile Home              | 2     | -75%  | \$100,000            | -89%  | \$50,000  | -55%  | \$50,000            | -49%  |
| Resi Sale-Single Family Residence  | 184   | -17%  | \$44,410,872         | -18%  | \$241,363 | 0%    | \$218,000           | -13%  |
| Resi Sale-Townhouse                | 0     | -100% | \$0                  | -100% | \$0       | -100% | \$0                 | -100% |
| Resi Lease-Condominium             | 0     | -100% | \$0                  | -100% | \$0       | -100% | \$0                 | -100% |
| Resi Lease-Single Family Residence | 98    | 15%   | \$140,761            | 26%   | \$1,436   | 10%   | \$1,395             | 8%    |
| Resi Lease-Townhouse               | 0     | 0%    | \$0                  | 0%    | \$0       | 0%    | \$0                 | 0%    |
| Commercial Lease                   | 2     | 100%  | \$4,200              | 100%  | \$2,100   | 100%  | \$2,100             | 100%  |
| Commercial Sale                    | 3     | 0%    | \$1,820,237          | 310%  | \$606,746 | 310%  | \$295,000           | 146%  |
| Land                               | 26    | -10%  | \$2,664,771          | -50%  | \$102,491 | -44%  | \$20,500            | -84%  |
| Residential Income                 | 3     | -40%  | \$2,192,750          | -16%  | \$730,917 | 39%   | \$162,750           | -37%  |
| D 47                               |       |       |                      |       |           | .014  |                     |       |