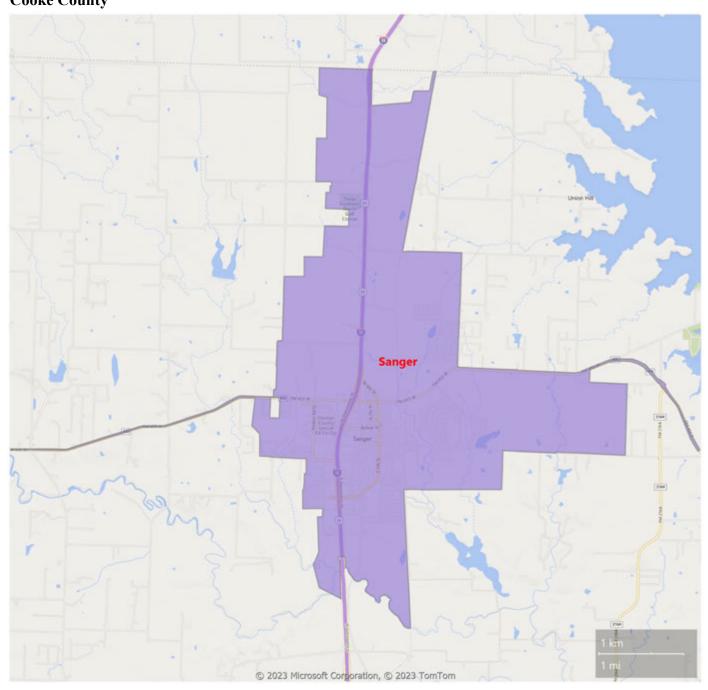

| 2                  | 0                | 0   | 6.0                 |
| Wylie   |            |       |           |                 |                     |                       |                 |                    |                  |     |                     |
| 2022    | Apr        | 0     | \$0       | \$0             | N/A                 | 0.0%                  | 0               | 3                  | 1                | 0   | 5.1                 |
| 2023    | Apr        | 0     | \$0       | \$0             | N/A                 | 0.0%                  | 3               | 17                 | 0                | 0   | 68.0                |

# **County Cities Brown County**



#### **Callahan County**



# **County Cities Collin County**



# **County Cities Cooke County**



# **County Cities Dallas County**



### **Denton County**



#### **Ellis County**





#### **Grayson County**



### **Hill County**



# **County Cities Hood County**







# **County Cities Jones County**



#### **Kaufman County**



#### **Navarro County**



### **Palo Pinto County**



# **County Cities Parker County**



### **Rockwall County**



#### **Tarrant County**



### **Taylor County**



### **Wise County**