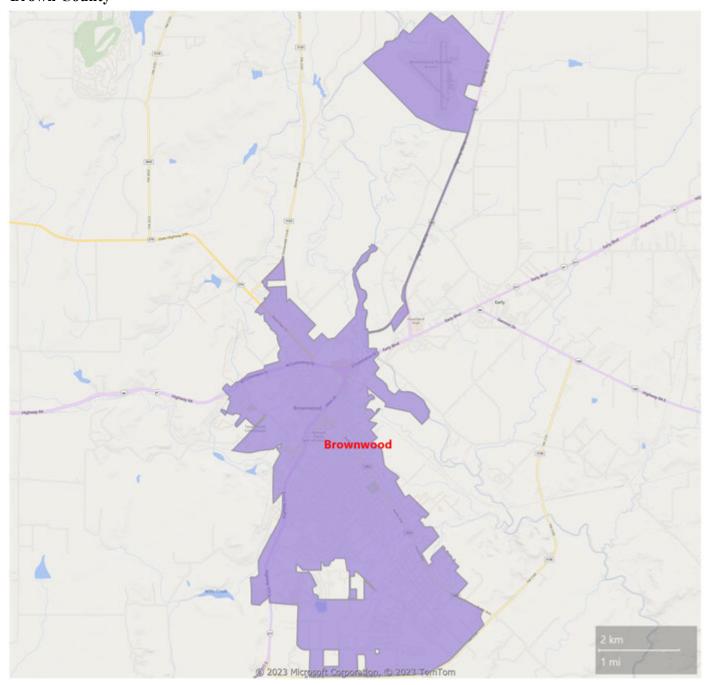

| 0     | \$0       | \$0             | N/A                 | 0.0%                  | 0               | 2                  | 0                | 0   | 6.0                 |
| Wylie   |            |       |           |                 |                     |                       |                 |                    |                  |     |                     |
| 2022    | Apr        | 0     | \$0       | \$0             | N/A                 | 0.0%                  | 0               | 3                  | 1                | 0   | 5.1                 |
| 2023    | Apr        | 0     | \$0       | \$0             | N/A                 | 0.0%                  | 3               | 17                 | 0                | 0   | 68.0                |

# **County Cities Brown County**



#### **Callahan County**



# **County Cities Collin County**



# **County Cities Cooke County**



# **County Cities Dallas County**



### **Denton County**



#### **Ellis County**





#### **Grayson County**



### **Hill County**



# **County Cities Hood County**







# **County Cities Jones County**



#### **Kaufman County**



#### **Navarro County**



### **Palo Pinto County**



# **County Cities Parker County**



### **Rockwall County**



#### **Tarrant County**



### **Taylor County**



### **Wise County**