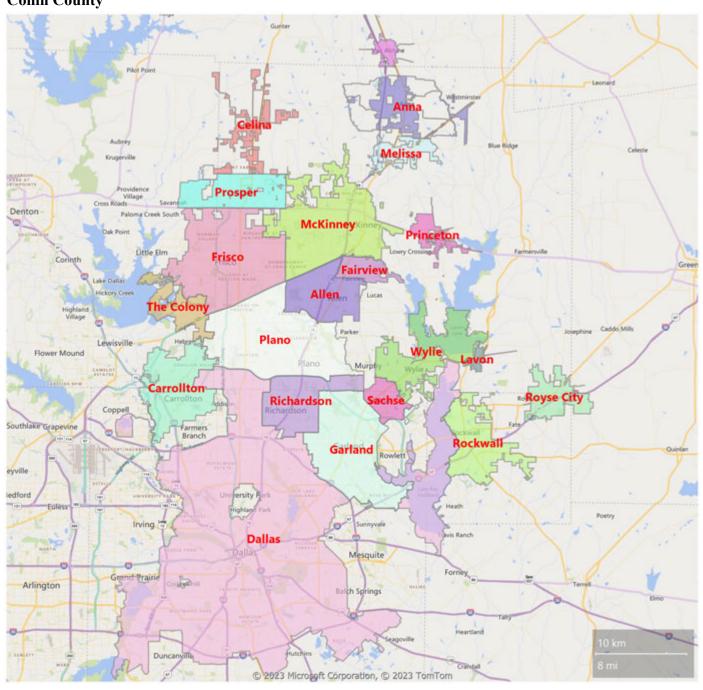

| 0.0%                  | 0               | 2                  | 0                | 0   | 6.0                 |
| Wylie   |            |       |           |                 |                     |                       |                 |                    |                  |     |                     |
| 2022    | Apr        | 0     | \$0       | \$0             | N/A                 | 0.0%                  | 0               | 3                  | 1                | 0   | 5.1                 |
| 2023    | Apr        | 0     | \$0       | \$0             | N/A                 | 0.0%                  | 3               | 17                 | 0                | 0   | 68.0                |

# **County Cities Brown County**



#### **Callahan County**



# **County Cities Collin County**



# **County Cities Cooke County**



# **County Cities Dallas County**



### **Denton County**



#### **Ellis County**





#### **Grayson County**



### **Hill County**



# **County Cities Hood County**







# **County Cities Jones County**



#### **Kaufman County**



#### **Navarro County**



### **Palo Pinto County**



# **County Cities Parker County**



### **Rockwall County**



#### **Tarrant County**



### **Taylor County**



### **Wise County**