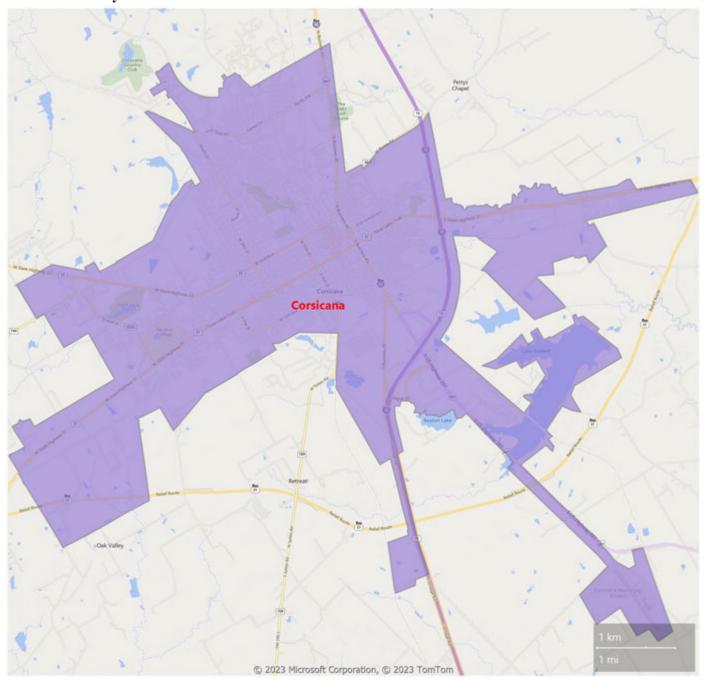

## **North Texas Real Estate Information System**

Monthly MLS Summary Report

April 2023