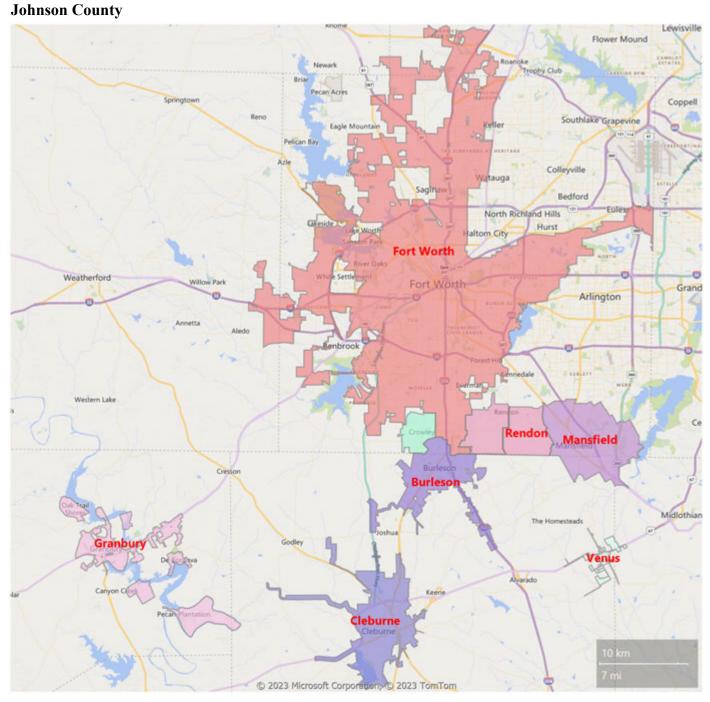

## **North Texas Real Estate Information System**

Monthly MLS Summary Report

April 2023