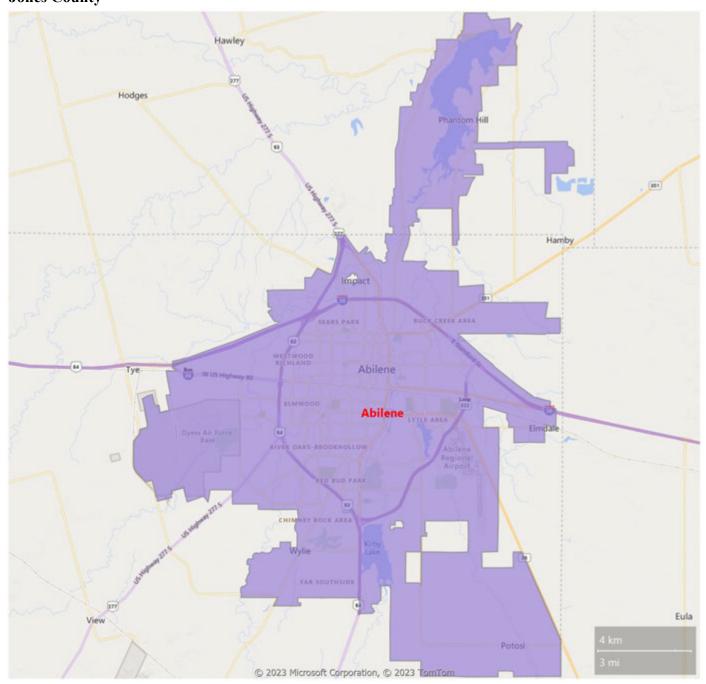

#### **Abilene Metropolitan Statistical Area**

| Property Type                      | Sales | YoY%  | Dollar Volume | YoY%  | Avg Price | YoY%  | <b>Median Price</b> | YoY%  |
|------------------------------------|-------|-------|---------------|-------|-----------|-------|---------------------|-------|
| Resi Sale-Condominium              | 1     | 0%    | N/A           | N/A   | N/A       | N/A   | N/A                 | N/A   |
| Resi Sale-Farm                     | 2     | 100%  | \$594,900     | 28%   | \$297,450 | -36%  | \$297,450           | -36%  |
| Resi Sale-Manufactured Home        | 3     | 0%    | \$550,000     | -26%  | \$183,333 | -26%  | \$190,000           | -18%  |
| Resi Sale-Mobile Home              | 3     | 200%  | \$404,900     | 181%  | \$134,967 | -6%   | \$134,900           | -6%   |
| Resi Sale-Single Family Residence  | 231   | -9%   | \$57,754,736  | -14%  | \$250,021 | -5%   | \$225,865           | -8%   |
| Resi Sale-Townhouse                | 0     | -100% | \$0           | -100% | \$0       | -100% | \$0                 | -100% |
| Resi Lease-Condominium             | 4     | 100%  | \$3,150       | 100%  | \$788     | 100%  | \$775               | 100%  |
| Resi Lease-Single Family Residence | 90    | 1%    | \$138,627     | 10%   | \$1,540   | 9%    | \$1,500             | 8%    |
| Resi Lease-Townhouse               | 3     | 100%  | \$3,250       | 100%  | \$1,083   | 100%  | \$1,200             | 100%  |
| Commercial Lease                   | 4     | 100%  | \$5,700       | 777%  | \$1,425   | 338%  | \$1,225             | 277%  |
| Commercial Sale                    | 4     | -56%  | \$801,400     | -68%  | \$200,350 | -27%  | \$150,000           | -19%  |
| Land                               | 29    | 0%    | \$7,458,278   | 14%   | \$257,182 | 14%   | \$115,000           | -8%   |
| Residential Income                 | 3     | -25%  | \$850,000     | -77%  | \$283,333 | -70%  | \$250,000           | -64%  |

| Property Type                      | Avg Price PSF | YoY%  | Median Price PSF | YoY%  | DOM | YoY%  | <b>Sold to List Price</b> |
|------------------------------------|---------------|-------|------------------|-------|-----|-------|---------------------------|
| Resi Sale-Condominium              | \$131.00      | -6%   | \$131.00         | -6%   | 1   | -94%  | 100.0%                    |
| Resi Sale-Farm                     | \$219.38      | -72%  | \$219.38         | -72%  | 193 | 383%  | 80.1%                     |
| Resi Sale-Manufactured Home        | \$96.71       | -35%  | \$98.96          | -23%  | 75  | 142%  | 84.9%                     |
| Resi Sale-Mobile Home              | \$94.74       | -4%   | \$87.72          | -11%  | 65  | 44%   | 91.6%                     |
| Resi Sale-Single Family Residence  | \$139.02      | -1%   | \$139.68         | -3%   | 41  | 86%   | 96.2%                     |
| Resi Sale-Townhouse                | \$0.00        | -100% | \$0.00           | -100% | 0   | -100% | 0.0%                      |
| Resi Lease-Condominium             | \$0.98        | 100%  | \$0.99           | 100%  | 15  | 100%  | 96.0%                     |
| Resi Lease-Single Family Residence | \$1.13        | 9%    | \$1.14           | 12%   | 31  | 72%   | 98.4%                     |
| Resi Lease-Townhouse               | \$1.20        | 100%  | \$1.10           | 100%  | 24  | 100%  | 96.3%                     |
| Commercial Lease                   | \$0.00        | 0%    | \$0.00           | 0%    | 211 | 581%  | 74.5%                     |
| Commercial Sale                    | \$0.00        | -100% | \$0.00           | -100% | 44  | -82%  | 91.5%                     |
| Land                               | N/A           | N/A   | N/A              | N/A   | 150 | 74%   | 94.1%                     |
| Residential Income                 | \$0.00        | -100% | \$0.00           | -100% | 78  | 179%  | 72.7%                     |

| Property Type                      | Pending Sales | YoY%  | New Listings | YoY%  | <b>Active Listings</b> | YoY% | <b>Months Inventory</b> |
|------------------------------------|---------------|-------|--------------|-------|------------------------|------|-------------------------|
| Resi Sale-Condominium              | 3             | 200%  | 4            | 100%  | 5                      | 100% | 6.7                     |
| Resi Sale-Farm                     | 0             | 0%    | 0            | -100% | 6                      | -14% | 9.0                     |
| Resi Sale-Manufactured Home        | 1             | -67%  | 3            | -25%  | 9                      | 80%  | 5.4                     |
| Resi Sale-Mobile Home              | 1             | -80%  | 6            | 50%   | 16                     | 78%  | 4.4                     |
| Resi Sale-Single Family Residence  | 193           | -21%  | 288          | -7%   | 553                    | 54%  | 2.8                     |
| Resi Sale-Townhouse                | 0             | -100% | 0            | -100% | 1                      | -50% | 3.0                     |
| Resi Lease-Condominium             | 3             | 100%  | 4            | 300%  | 4                      | 300% | 1.7                     |
| Resi Lease-Single Family Residence | 62            | 24%   | 115          | 8%    | 117                    | 65%  | 1.2                     |
| Resi Lease-Townhouse               | 0             | -100% | 4            | 100%  | 5                      | 67%  | 2.7                     |
| Commercial Lease                   | 4             | 100%  | 6            | 20%   | 32                     | -20% | 14.2                    |
| Commercial Sale                    | 4             | 0%    | 11           | 10%   | 109                    | -13% | 25.2                    |
| Land                               | 32            | -3%   | 85           | -1%   | 384                    | 34%  | 12.9                    |
| Residential Income                 | 1             | -86%  | 2            | -67%  | 15                     | 7%   | 5.1                     |