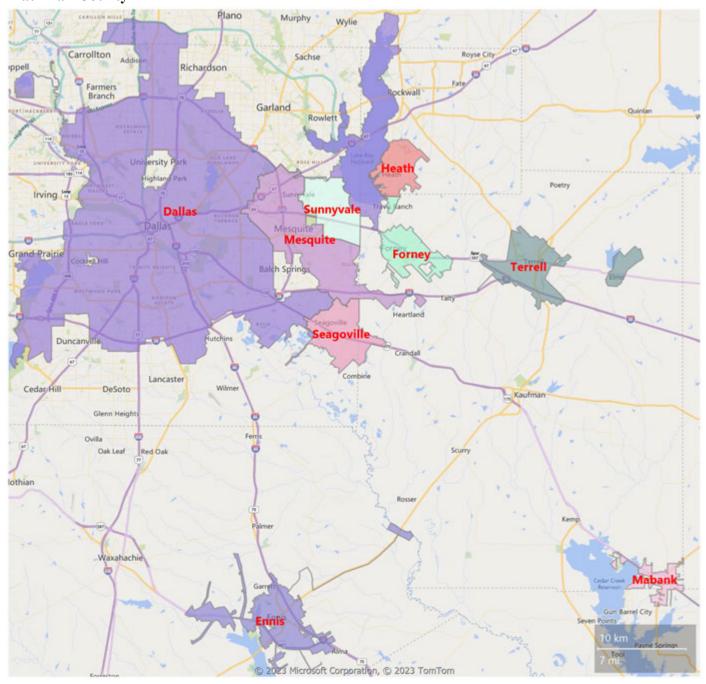

## **Dallas County**

|                                    | Sales | YoY%  | Avg Price | YoY%  | Median<br>Price | YoY%  | DOM | Sold to List<br>Ratio | Months<br>Inventory |
|------------------------------------|-------|-------|-----------|-------|-----------------|-------|-----|-----------------------|---------------------|
| Resi Sale-Condominium              | 244   | -18%  | \$378,315 | -1%   | \$277,500       | 1%    | 37  | 97.4%                 | 2.0                 |
| Resi Sale-Farm                     | 0     | 0%    | \$0       | 0%    | \$0             | 0%    | 0   | 0.0%                  | 48.0                |
| Resi Sale-Manufactured Home        | 1     | 100%  | N/A       | N/A   | N/A             | N/A   | 4   | 100.0%                | 12.0                |
| Resi Sale-Mobile Home              | 0     | -100% | \$0       | -100% | \$0             | -100% | 0   | 0.0%                  | 0.0                 |
| Resi Sale-Single Family Residence  | 1,870 | -4%   | \$562,315 | -5%   | \$380,000       | -7%   | 35  | 97.8%                 | 1.9                 |
| Resi Sale-Townhouse                | 141   | -1%   | \$421,538 | -13%  | \$385,000       | -11%  | 39  | 99.0%                 | 1.7                 |
| Resi Lease-Condominium             | 183   | 27%   | \$2,595   | 8%    | \$1,950         | 5%    | 39  | 97.1%                 | 2.2                 |
| Resi Lease-Single Family Residence | 603   | 26%   | \$2,803   | 2%    | \$2,295         | 0%    | 33  | 98.2%                 | 1.5                 |
| Resi Lease-Townhouse               | 113   | 19%   | \$3,142   | 10%   | \$3,050         | 9%    | 30  | 98.4%                 | 1.7                 |
| Commercial Lease                   | 11    | 83%   | \$2,326   | -84%  | \$1,600         | -56%  | 72  | 94.7%                 | 20.8                |
| Commercial Sale                    | 13    | -57%  | \$400,933 | -25%  | \$372,125       | -1%   | 75  | 90.1%                 | 19.3                |
| Land                               | 80    | -14%  | \$314,790 | 5%    | \$145,000       | 23%   | 84  | 88.9%                 | 9.3                 |
| Residential Income                 | 14    | -39%  | \$526,157 | -4%   | \$500,000       | 25%   | 39  | 100.0%                | 4.3                 |