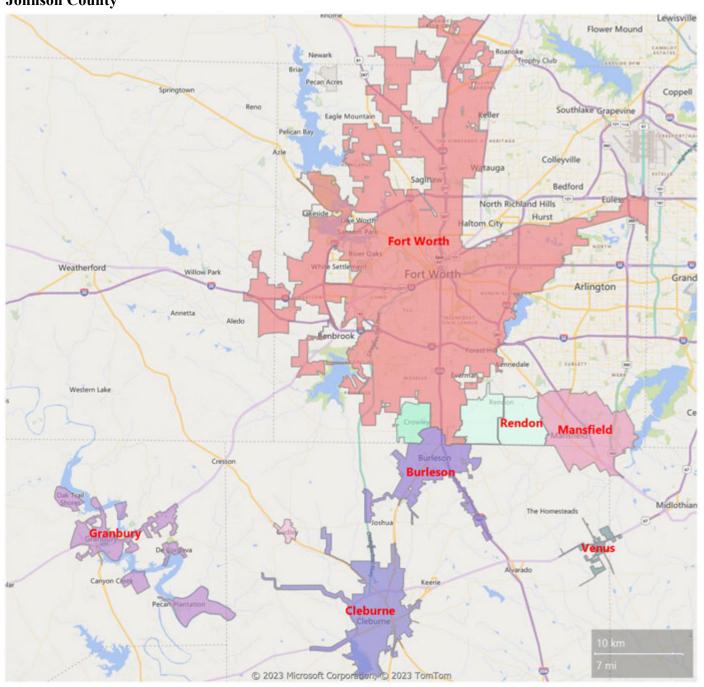

## Fort Worth-Arlington Metropolitan Division

|                                    | Sales | YoY% | Avg Price   | YoY% | Median<br>Price | YoY% | DOM | Sold to List<br>Ratio | Months<br>Inventory |
|------------------------------------|-------|------|-------------|------|-----------------|------|-----|-----------------------|---------------------|
| Resi Sale-Condominium              | 61    | 33%  | \$337,746   | 14%  | \$275,000       | 43%  | 41  | 97.8%                 | 1.9                 |
| Resi Sale-Farm                     | 6     | -40% | \$1,132,500 | 5%   | \$1,077,500     | 27%  | 45  | 92.0%                 | 8.1                 |
| Resi Sale-Manufactured Home        | 38    | 124% | \$221,206   | 4%   | \$218,450       | -1%  | 41  | 95.9%                 | 3.3                 |
| Resi Sale-Mobile Home              | 33    | -46% | \$225,748   | 10%  | \$229,000       | 12%  | 59  | 95.1%                 | 3.0                 |
| Resi Sale-Single Family Residence  | 3,088 | -2%  | \$447,737   | -3%  | \$365,000       | -6%  | 48  | 97.3%                 | 2.4                 |
| Resi Sale-Townhouse                | 60    | 0%   | \$366,483   | -2%  | \$358,990       | 7%   | 36  | 97.9%                 | 3.5                 |
| Resi Lease-Condominium             | 26    | 117% | \$2,231     | 52%  | \$1,725         | 23%  | 43  | 97.9%                 | 1.4                 |
| Resi Lease-Single Family Residence | 1,074 | 21%  | \$2,390     | 2%   | \$2,200         | 0%   | 33  | 97.5%                 | 1.4                 |
| Resi Lease-Townhouse               | 60    | 54%  | \$2,332     | -3%  | \$2,365         | 13%  | 28  | 98.8%                 | 2.9                 |
| Commercial Lease                   | 17    | 6%   | \$2,139     | 22%  | \$2,195         | 53%  | 67  | 93.7%                 | 14.9                |
| Commercial Sale                    | 19    | -54% | \$491,169   | -32% | \$410,000       | -13% | 149 | 92.4%                 | 18.9                |
| Land                               | 219   | -35% | \$219,921   | -11% | \$110,000       | 7%   | 93  | 91.1%                 | 14.7                |
| Residential Income                 | 21    | -22% | \$447,365   | 3%   | \$405,000       | 17%  | 23  | 97.7%                 | 3.0                 |