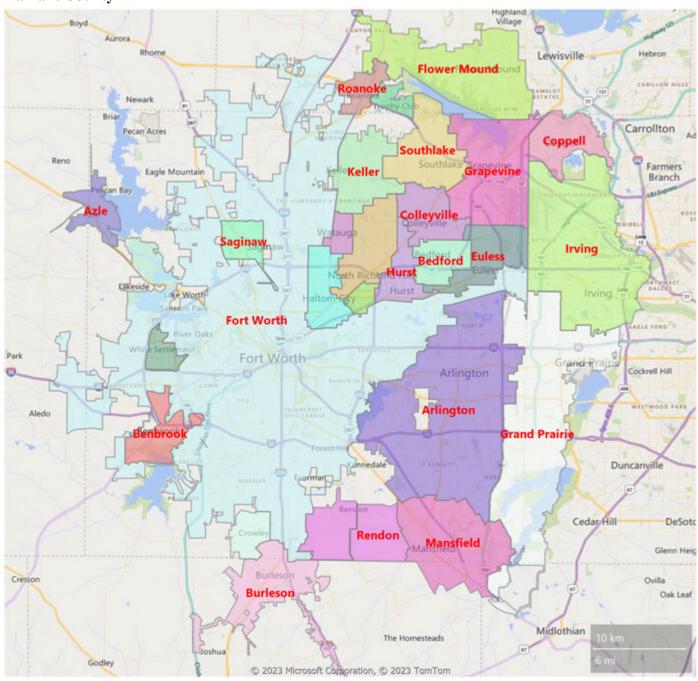

## Fort Worth-Arlington Metropolitan Division

|                                    | Sales | YoY% | Avg Price   | YoY% | Median<br>Price | YoY% | DOM | Sold to List<br>Ratio | Months<br>Inventory |
|------------------------------------|-------|------|-------------|------|-----------------|------|-----|-----------------------|---------------------|
| Resi Sale-Condominium              | 61    | 33%  | \$337,746   | 14%  | \$275,000       | 43%  | 41  | 97.8%                 | 1.9                 |
| Resi Sale-Farm                     | 6     | -40% | \$1,132,500 | 5%   | \$1,077,500     | 27%  | 45  | 92.0%                 | 8.1                 |
| Resi Sale-Manufactured Home        | 38    | 124% | \$221,206   | 4%   | \$218,450       | -1%  | 41  | 95.9%                 | 3.3                 |
| Resi Sale-Mobile Home              | 33    | -46% | \$225,748   | 10%  | \$229,000       | 12%  | 59  | 95.1%                 | 3.0                 |
| Resi Sale-Single Family Residence  | 3,088 | -2%  | \$447,737   | -3%  | \$365,000       | -6%  | 48  | 97.3%                 | 2.4                 |
| Resi Sale-Townhouse                | 60    | 0%   | \$366,483   | -2%  | \$358,990       | 7%   | 36  | 97.9%                 | 3.5                 |
| Resi Lease-Condominium             | 26    | 117% | \$2,231     | 52%  | \$1,725         | 23%  | 43  | 97.9%                 | 1.4                 |
| Resi Lease-Single Family Residence | 1,074 | 21%  | \$2,390     | 2%   | \$2,200         | 0%   | 33  | 97.5%                 | 1.4                 |
| Resi Lease-Townhouse               | 60    | 54%  | \$2,332     | -3%  | \$2,365         | 13%  | 28  | 98.8%                 | 2.9                 |
| Commercial Lease                   | 17    | 6%   | \$2,139     | 22%  | \$2,195         | 53%  | 67  | 93.7%                 | 14.9                |
| Commercial Sale                    | 19    | -54% | \$491,169   | -32% | \$410,000       | -13% | 149 | 92.4%                 | 18.9                |
| Land                               | 219   | -35% | \$219,921   | -11% | \$110,000       | 7%   | 93  | 91.1%                 | 14.7                |
| Residential Income                 | 21    | -22% | \$447,365   | 3%   | \$405,000       | 17%  | 23  | 97.7%                 | 3.0                 |