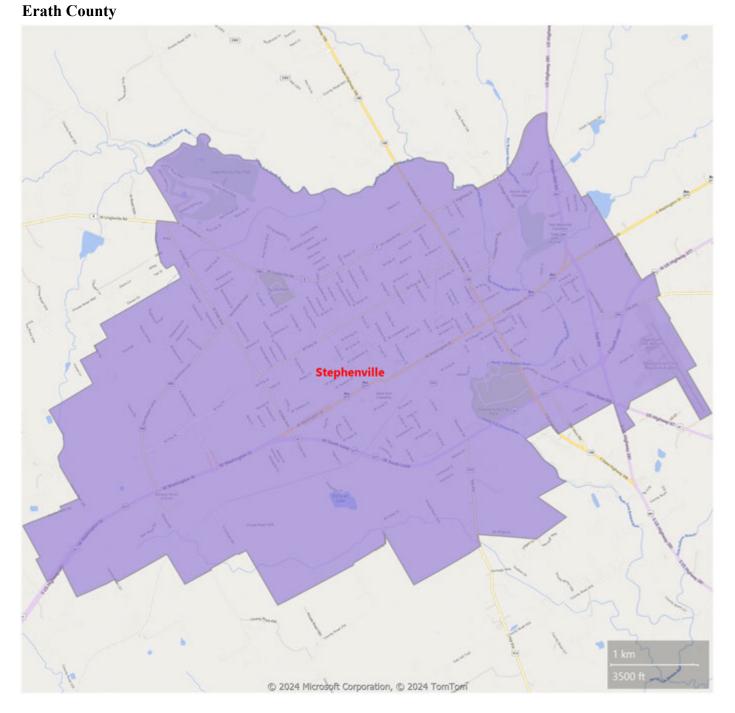

# **Erath County**

|                                    | Sales | YoY%  | Avg Price | YoY%  | Median<br>Price | YoY%  | DOM | Sold to List<br>Ratio | Months<br>Inventory |
|------------------------------------|-------|-------|-----------|-------|-----------------|-------|-----|-----------------------|---------------------|
| Resi Sale-Condominium              | 0     | 0%    | \$0       | 0%    | \$0             | 0%    | 0   | 0.0%                  | 0.0                 |
| Resi Sale-Farm                     | 0     | 0%    | \$0       | 0%    | \$0             | 0%    | 0   | 0.0%                  | 0.9                 |
| Resi Sale-Manufactured Home        | 0     | 0%    | \$0       | 0%    | \$0             | 0%    | 0   | 0.0%                  | 4.5                 |
| Resi Sale-Mobile Home              | 1     | 100%  | N/A       | N/A   | N/A             | N/A   | 53  | 66.7%                 | 8.0                 |
| Resi Sale-Single Family Residence  | 36    | 13%   | \$352,146 | -16%  | \$305,000       | 27%   | 74  | 103.4%                | 4.0                 |
| Resi Sale-Townhouse                | 0     | 0%    | \$0       | 0%    | \$0             | 0%    | 0   | 0.0%                  | 0.0                 |
| Resi Lease-Condominium             | 0     | 0%    | \$0       | 0%    | \$0             | 0%    | 0   | 0.0%                  | 0.0                 |
| Resi Lease-Single Family Residence | 1     | -50%  | N/A       | N/A   | N/A             | N/A   | 91  | 94.7%                 | 1.0                 |
| Resi Lease-Townhouse               | 1     | 100%  | N/A       | N/A   | N/A             | N/A   | 34  | 93.3%                 | 20.0                |
| Commercial Lease                   | 0     | 0%    | \$0       | 0%    | \$0             | 0%    | 0   | 0.0%                  | 12.0                |
| Commercial Sale                    | 1     | -50%  | N/A       | N/A   | N/A             | N/A   | 286 | 84.0%                 | 18.0                |
| Land                               | 8     | -11%  | \$516,144 | 109%  | \$128,132       | -1%   | 116 | 84.5%                 | 18.9                |
| Residential Income                 | 0     | -100% | \$0       | -100% | \$0             | -100% | 0   | 0.0%                  | 4.0                 |