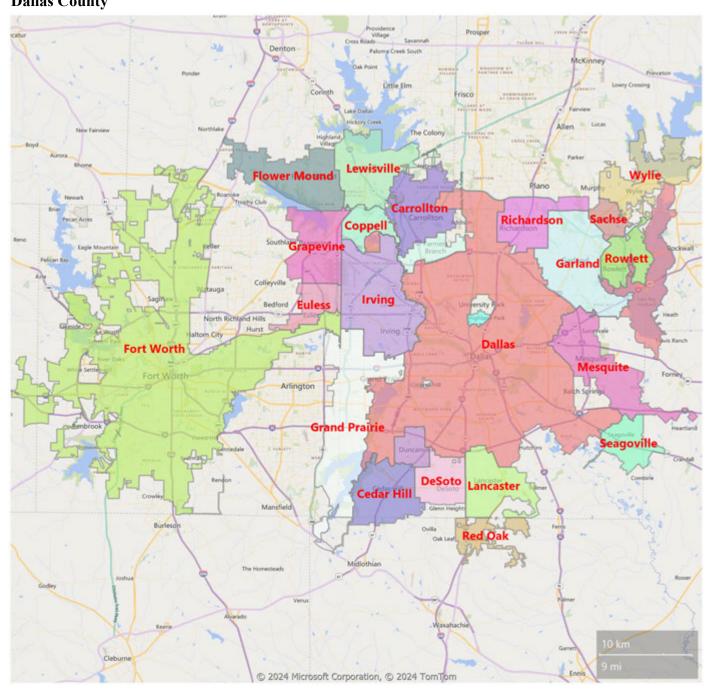

# **Dallas County**

|                                    | Sales | YoY%  | Avg Price | YoY%  | Median<br>Price | YoY%  | DOM | Sold to List<br>Ratio | Months<br>Inventory |
|------------------------------------|-------|-------|-----------|-------|-----------------|-------|-----|-----------------------|---------------------|
| Resi Sale-Condominium              | 135   | -24%  | \$357,151 | -3%   | \$270,000       | 6%    | 49  | 95.0%                 | 3.8                 |
| Resi Sale-Farm                     | 0     | 0%    | \$0       | 0%    | \$0             | 0%    | 0   | 0.0%                  | 0.0                 |
| Resi Sale-Manufactured Home        | 1     | 100%  | N/A       | N/A   | N/A             | N/A   | 104 | 89.1%                 | 0.0                 |
| Resi Sale-Mobile Home              | 0     | -100% | \$0       | -100% | \$0             | -100% | 0   | 0.0%                  | 5.1                 |
| Resi Sale-Single Family Residence  | 1,302 | 7%    | \$525,737 | 4%    | \$372,000       | 6%    | 49  | 95.8%                 | 2.4                 |
| Resi Sale-Townhouse                | 92    | 19%   | \$446,178 | 14%   | \$415,000       | 11%   | 41  | 96.4%                 | 2.9                 |
| Resi Lease-Condominium             | 140   | 17%   | \$2,399   | -3%   | \$1,750         | -8%   | 61  | 95.9%                 | 3.0                 |
| Resi Lease-Single Family Residence | 526   | 6%    | \$2,793   | 1%    | \$2,325         | 5%    | 44  | 97.4%                 | 1.6                 |
| Resi Lease-Townhouse               | 75    | 3%    | \$8,407   | 201%  | \$2,725         | -1%   | 51  | 96.2%                 | 2.3                 |
| Commercial Lease                   | 5     | 400%  | \$9,638   | 319%  | \$2,000         | -13%  | 70  | 94.4%                 | 26.0                |
| Commercial Sale                    | 11    | -27%  | \$494,091 | -3%   | \$350,000       | -29%  | 159 | 88.9%                 | 26.2                |
| Land                               | 71    | 0%    | \$236,906 | -28%  | \$122,500       | 63%   | 77  | 88.7%                 | 9.8                 |
| Residential Income                 | 18    | 38%   | \$609,028 | -51%  | \$567,351       | -7%   | 30  | 97.0%                 | 4.1                 |