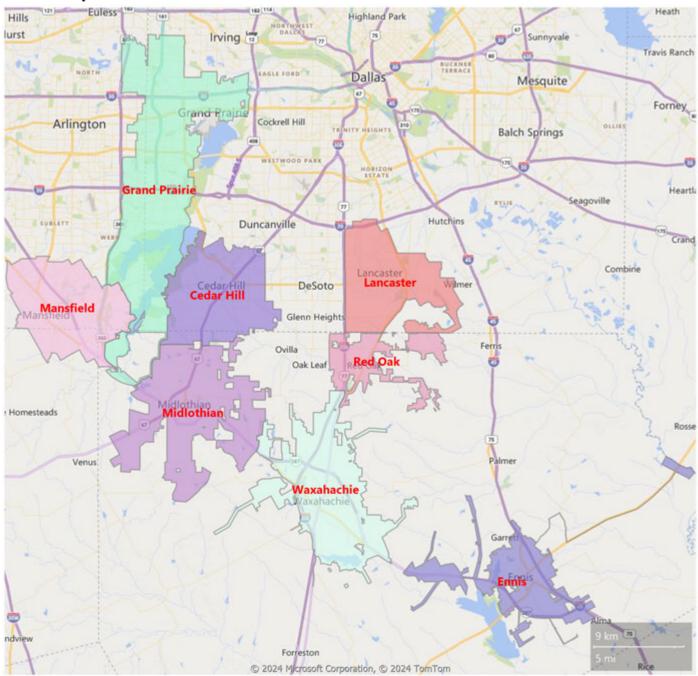

### **Ellis County**

|                                    | Sales | YoY%  | Avg Price | YoY%  | Median<br>Price | YoY%  | DOM | Sold to List<br>Ratio | Months<br>Inventory |
|------------------------------------|-------|-------|-----------|-------|-----------------|-------|-----|-----------------------|---------------------|
| Resi Sale-Condominium              | 0     | 0%    | \$0       | 0%    | \$0             | 0%    | 0   | 0.0%                  | 0.0                 |
| Resi Sale-Farm                     | 0     | 0%    | \$0       | 0%    | \$0             | 0%    | 0   | 0.0%                  | 2.4                 |
| Resi Sale-Manufactured Home        | 2     | 100%  | \$253,500 | 100%  | \$253,500       | 100%  | 51  | 94.6%                 | 1.7                 |
| Resi Sale-Mobile Home              | 3     | 50%   | \$203,833 | 6%    | \$245,000       | 27%   | 34  | 91.4%                 | 3.4                 |
| Resi Sale-Single Family Residence  | 223   | 0%    | \$413,343 | 6%    | \$394,390       | 5%    | 76  | 94.3%                 | 3.8                 |
| Resi Sale-Townhouse                | 1     | 0%    | N/A       | N/A   | N/A             | N/A   | 114 | 94.1%                 | 60.0                |
| Resi Lease-Condominium             | 0     | 0%    | \$0       | 0%    | \$0             | 0%    | 0   | 0.0%                  | 0.0                 |
| Resi Lease-Single Family Residence | 54    | -8%   | \$2,285   | 0%    | \$2,150         | -2%   | 52  | 97.0%                 | 2.2                 |
| Resi Lease-Townhouse               | 0     | 0%    | \$0       | 0%    | \$0             | 0%    | 0   | 0.0%                  | 2.0                 |
| Commercial Lease                   | 3     | -25%  | \$2,463   | 101%  | \$1,200         | 17%   | 94  | 93.3%                 | 12.3                |
| Commercial Sale                    | 0     | -100% | \$0       | -100% | \$0             | -100% | 0   | 0.0%                  | 45.9                |
| Land                               | 26    | 8%    | \$248,706 | 50%   | \$180,094       | 30%   | 174 | 103.1%                | 17.1                |
| Residential Income                 | 5     | -17%  | \$726,000 | 78%   | \$825,000       | 257%  | 69  | 100.5%                | 3.4                 |