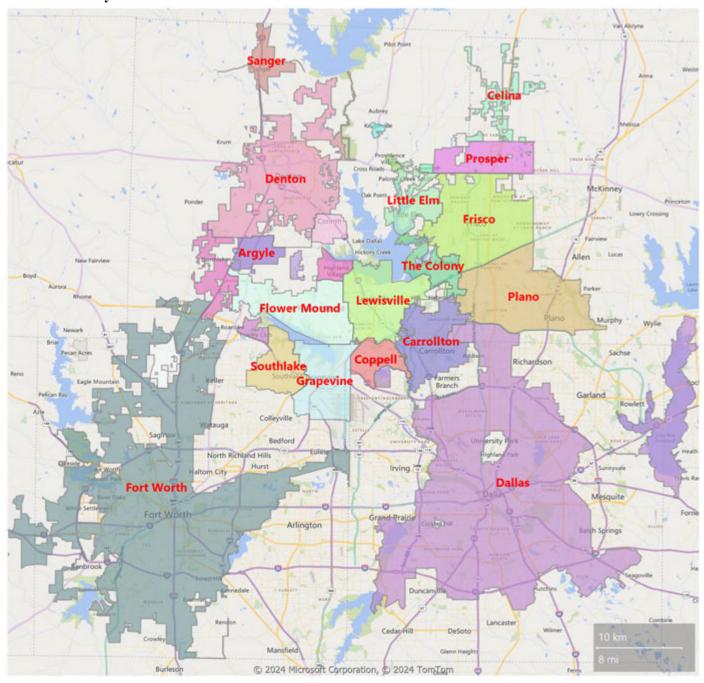

# **Denton County**

|                                    | Sales | YoY%  | Avg Price | YoY%  | Median<br>Price | YoY%  | DOM | Sold to List<br>Ratio | Months<br>Inventory |
|------------------------------------|-------|-------|-----------|-------|-----------------|-------|-----|-----------------------|---------------------|
| Resi Sale-Condominium              | 2     | 0%    | \$287,500 | 7%    | \$287,500       | 7%    | 63  | 94.9%                 | 8.8                 |
| Resi Sale-Farm                     | 0     | -100% | \$0       | -100% | \$0             | -100% | 0   | 0.0%                  | 1.5                 |
| Resi Sale-Manufactured Home        | 0     | -100% | \$0       | -100% | \$0             | -100% | 0   | 0.0%                  | 2.1                 |
| Resi Sale-Mobile Home              | 1     | -50%  | N/A       | N/A   | N/A             | N/A   | 265 | 96.7%                 | 6.0                 |
| Resi Sale-Single Family Residence  | 971   | -9%   | \$528,787 | 2%    | \$440,000       | 2%    | 58  | 96.0%                 | 2.2                 |
| Resi Sale-Townhouse                | 25    | -43%  | \$473,492 | 14%   | \$462,500       | 15%   | 64  | 98.6%                 | 2.1                 |
| Resi Lease-Condominium             | 10    | 0%    | \$2,247   | 6%    | \$2,200         | -2%   | 52  | 97.1%                 | 4.0                 |
| Resi Lease-Single Family Residence | 472   | 10%   | \$2,638   | 0%    | \$2,450         | 0%    | 48  | 96.7%                 | 1.6                 |
| Resi Lease-Townhouse               | 40    | 3%    | \$2,663   | 0%    | \$2,700         | 0%    | 48  | 97.3%                 | 1.6                 |
| Commercial Lease                   | 4     | -20%  | \$2,181   | -18%  | \$2,725         | -3%   | 271 | 95.9%                 | 22.0                |
| Commercial Sale                    | 1     | -67%  | N/A       | N/A   | N/A             | N/A   | 29  | 97.2%                 | 26.5                |
| Land                               | 22    | -35%  | \$402,276 | 11%   | \$285,000       | 78%   | 79  | 92.5%                 | 13.7                |
| Residential Income                 | 0     | -100% | \$0       | -100% | \$0             | -100% | 0   | 0.0%                  | 22.4                |